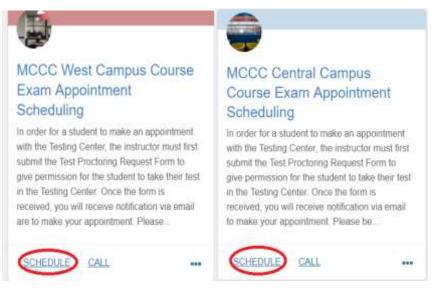

• Scroll down and choose desired campus testing center:

MCCC West Campus Course Exam Appointment Scheduling, Or Central Campus Course Exam Appointment Scheduling.

• Click "Schedule" to schedule your exam: *If you do not see the "SCHEDULE" option, you either do not have an active referral, or you are not logged-in as a student.* 