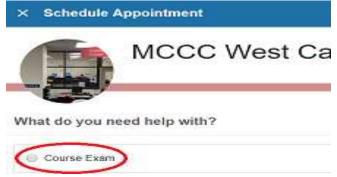

• Click the circle, labeled **Course Exam**, and click **continue** :

Next, you will have the calendar on the left hand side and the available testing times on the right hand side.