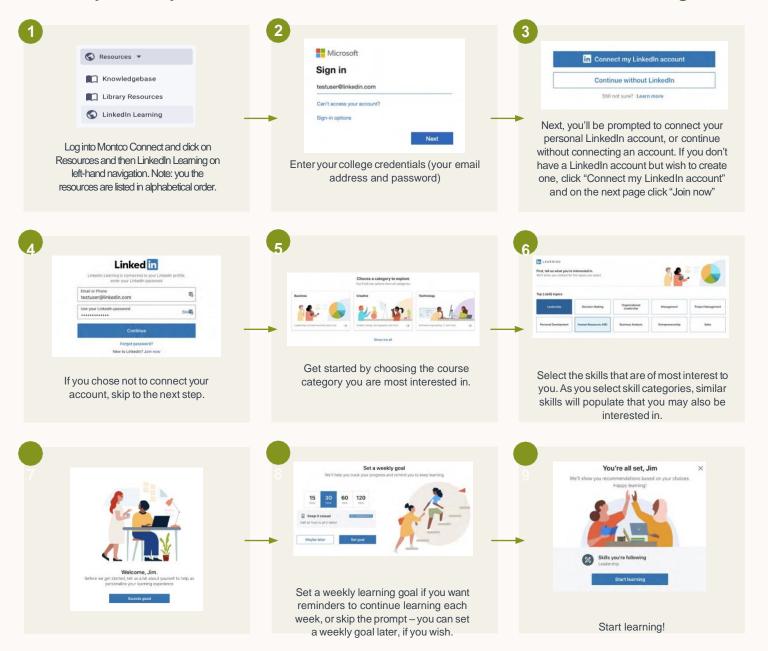

We encourage you to connect your LinkedIn account to LinkedIn Learning, so you'll have a richer learning experience powered by the data and insights of the LinkedIn network.

If you choose not to connect your LinkedIn account, you will create a separate LinkedIn Learning account that is not connected to LinkedIn.com.